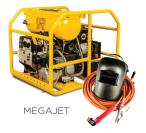

# YR Pro Series 7.7kva Generators

Powered by the top of the range EX series Subaru engines the YR Pro Series Generators are built extra tough for the construction, hire & contractor market.

YRCO.CO.NZ

# YR Pro Series 7,7KVA Generators

#### FEATURES:

Subaru EX Engines IP66 Rated Plug Sockets IP23 Rated Alternator **RCBO** Option Sturdy Roll Cage Wheels and Lifting Bar Standard

**IP23 RATED ALTERNATOR** 