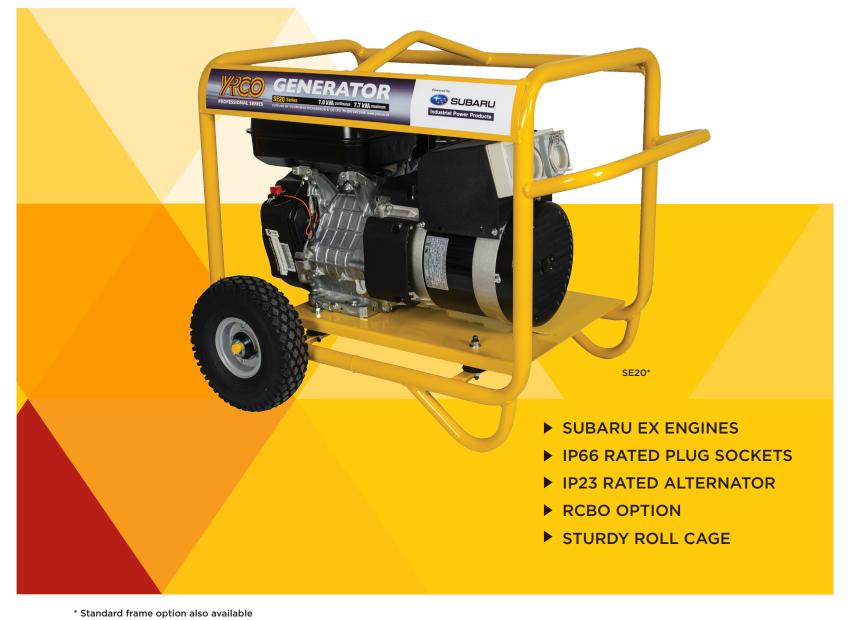

# YR Pro Series 7.7kva Generators

Powered by the top of the range EX series Subaru engines the YR Pro Series Generators are built extra tough for the construction, hire & contractor market.

YRCO.CO.NZ

# YR Pro Series 7,7KVA Generators

#### FEATURES:

Subaru EX Engines IP66 Rated Plug Sockets IP23 Rated Alternator **RCBO** Option Sturdy Roll Cage Wheels and Lifting Bar Standard

**IP23 RATED ALTERNATOR** 

#### **SPECIFICATIONS:**

| MODEL   | WEIGHT                                                               | DIMENSIONS<br>L x W x H | MAX<br>OUPUT. | ENGINE                                                |
|---------|----------------------------------------------------------------------|-------------------------|---------------|-------------------------------------------------------|
| SE20    | 75Kg                                                                 | 870x760x730             | 7.7KVA        | 4-Stroke SUBARU<br>EX40 - Recoil or<br>Electric Start |
| SE20.WS | As above but fitted with RCBO - Residual current device with breaker |                         |               |                                                       |