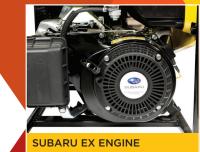

#### FEATURES:

Subaru EX Engines IP66 Rated Plug Sockets IP23 Rated Alternator **RCBO** Option Sturdy Roll Cage Wheels and Lifting Bar Standard

**IP23 RATED ALTERNATOR** 