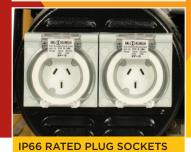

#### FEATURES:

Subaru EX Engines IP66 Rated Plug Sockets IP23 Rated Alternator **RCBO** Option Sturdy Roll Cage Wheels and Lifting Bar Standard

**IP23 RATED ALTERNATOR** 